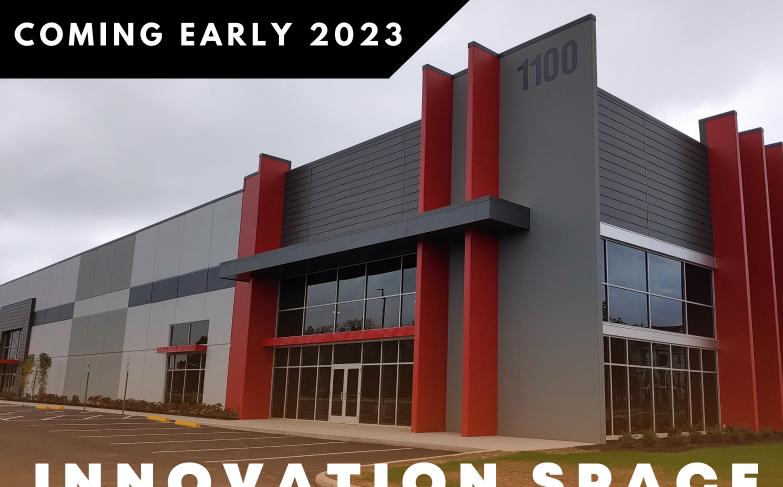

# INNOVATION SPACE

Automotive & Mobility **Innovation Center** 

Driving Technology Forward™

### 1100 INNOVATION WAY, STE. D MARYSVILLE, OHIO 43040

The AMIC offers world-class space, amenities, and resources to those developing, testing, and implementing smart mobility technologies.

## FACILITY FEATURES

- NEW 18,000 SF tech center located at Marysville's 33 Innovation Park, in the heart of Ohio's Beta District
- Private offices and co-working space
- Meeting space accommodating 250 people
- Multiple conference suites
- Automotive Testing Lab
- Café/Marketplace
- Office amenities: fiber, locker rooms, wifi, A/V
- Exhibition and interactive space to display items and technologies promoting smart mobility and new technologies